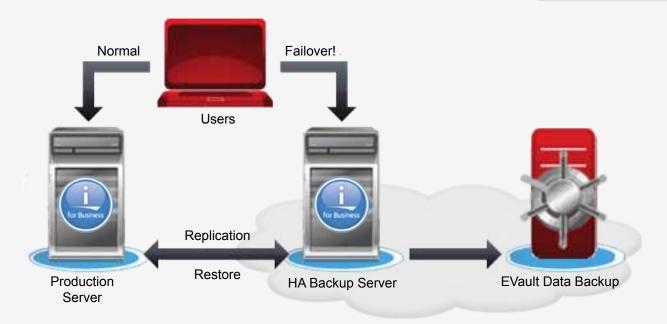

Whether it is planned, unplanned, or disaster related downtime, this all has a cost to your business. As a Vision Solutions Business Partner and Reseller, Datanational offers the iTERA and MIMIX HA solutions to ensure accurate, real-time replication of data, IFS, data areas, data queues, spool files, user profiles, programs and more.

Datanational can provide a hosted and managed target (back-up) System i hardware. Under this hosted arrangement, there is no need for the second HA software license. The end result is a more reliable, easier to administer and more affordable System i HA solution than ever before.