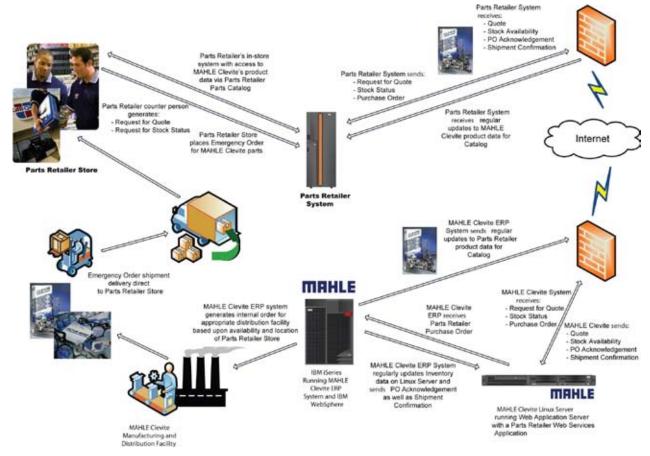

## Internet Parts Ordering Case Study

Stronger client-vendor business relationship for MAHLE Clevite from Internet Parts Ordering (IPO) implementation and integration

The CARQUEST IPO Integration with MAHLE Clevite is an Internet eBusiness Solution which demonstrates the level of interconnectivity that can be achieved between business partners, utilizing state-of-the-art Internet-based technologies.

The entire integration between CARQUEST and MAHLE Clevite systems is transparent to the CARQUEST in-store personnel. The in-store personnel continue to run the parts counter as normal, inquiring on available parts, requesting a quote, and placing emergency orders into the CARQUEST System. The CARQUEST system interactively queries the MAHLE Clevite system via the Internet and seamlessly delivers the information back to the CARQUEST in-store personnel.

Emergency orders can be placed by CARQUEST with MAHLE Clevite 7 x 24 x 365, without the need for a MAHLE Clevite Customer Service Representative to be involved. This eBusiness solution provides great benefit to both CARQUEST and MAHLE Clevite and provides a stronger business relationship between client and vendor.